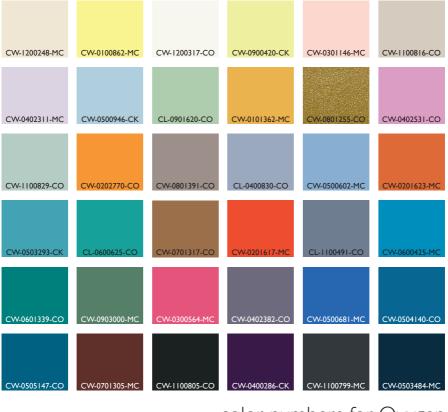

#### Color Solutions International / color numbers

color numbers for Oxygen

CW denotes a Color Wall™ color; CL denotes a Color Library color. The printed colors on the page are only a guide; to see the correct color, consult Color Solutions International. Contact Color Solutions International at cs@csicolors.com or visit www.csicolors.com