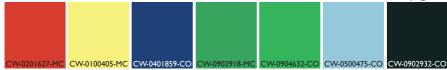

#### Color Solutions International / color numbers

color numbers for Oxygen

CW denotes a Color Wall™ color; CL denotes a Color Library color. The printed colors on the page are only a guide; to see the correct color, consult Color Solutions International. Contact Color Solutions International at cs@csicolors.com or visit www.csicolors.com