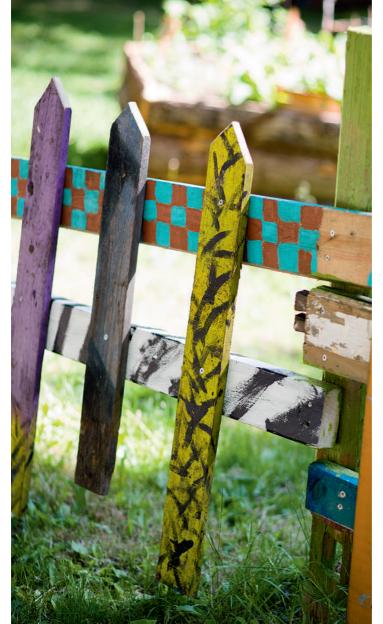

s h a

PANTONE® 13-4200 TPX

PANTONE® 11-0622 TPX PANTONE® 13-3802 TPX

#### Revolt against the present / Equalize gender and race Distort the grid / Break the frame

Agitate the curiosity / Energize the movement Young! Young! Young!

Vibrating print in clashing colors, graphic and figurative patterns. Preferably on textured fabric, interrupting the surface and allowing two pattern-worlds to interact, creating a third. Obviously contrasts too: areas of difference, in choice of material, techniques, color and cut.

Knit-design in counteracting yarns, bristling and bursting the mold.

Reflecting fragments Vibrantly busy Moving mirror

Mandriven Anchored in history Time in space

Material and appearance at the core.
Architectural interplay of edgy shapes and refracted surfaces; metallic and shiny, complex and crackled.
Constantly moving, busy and quivering.
Exploit the field of tension between cutting-edge techniques and materials, and reflections over historical ornaments.