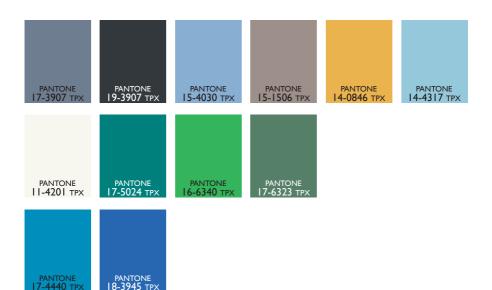

#### **COLORS / MEN**

**OPTIC WHITE PANTONE PANTONE PANTONE PANTONE** PANTONE **PANTONE** 11-0605 TPX 12-0520 TPX 13-000 TPX 13-3802 TPX 13-4200 TPX 13-6208 TPX **PANTONE PANTONE PANTONE PANTONE PANTONE PANTONE** 14-0846 TPX 14-4505 TPX 15-1506 TPX 15-3908 TPX 16-1260 TPX 16-4610 TPX PANTONE 17-1330 TPX PANTONE 17-3907 TPX PANTONE 17-4440 TPX PANTONE 17-5024 TPX PANTONE 17-6323 TPX PANTONE 18-2120 TPX PANTONE 18-3945 TPX PANTONE 18-4034 TPX PANTONE 19-1436 TPX PANTONE 19-3217 TPX PANTONE 19-3907 TPX PANTONE 19-4025 TPX