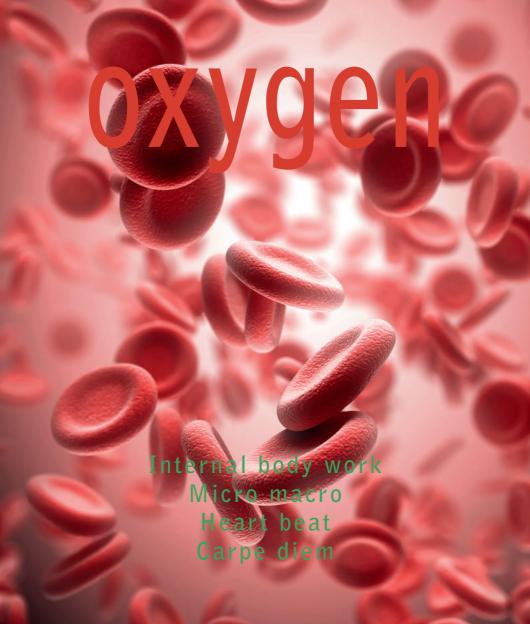

### ılse Pulse Pulse Pulse Pulse Pulse Puls

#### Color Solutions International / color numbers

color numbers for Oxygen

CW denotes a Color Wall™ color; CL denotes a Color Library color. The printed colors on the page are only a guide; to see the correct color, consult Color Solutions International. Contact Color Solutions International at cs@csicolors.com or visit www.csicolors.com