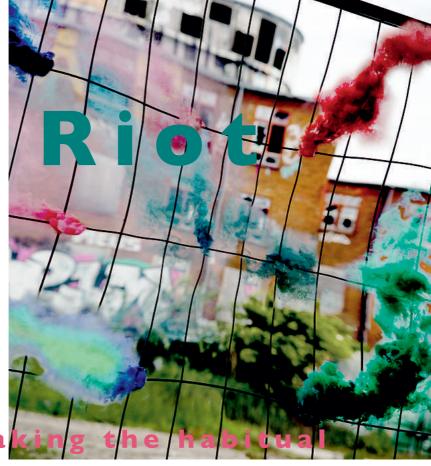

#### Revolt against the present / Equalize gender and race Distort the grid / Break the frame

Agitate the curiosity / Energize the movement Young! Young! Young!

Vibrating print in clashing colors, graphic and figurative patterns. Preferably on textured fabric, interrupting the surface and allowing two pattern-worlds to interact, creating a third. Obviously contrasts too: areas of difference, in choice of material, techniques, color and cut.

Knit-design in counteracting yarns, bristling and bursting the mold.

Reflecting fragments Vibrantly busy Moving mirror

Mandriven Anchored in history Time in space

Material and appearance at the core.
Architectural interplay of edgy shapes and refracted surfaces; metallic and shiny, complex and crackled.
Constantly moving, busy and quivering.
Exploit the field of tension between cutting-edge techniques and materials, and reflections over historical ornaments.