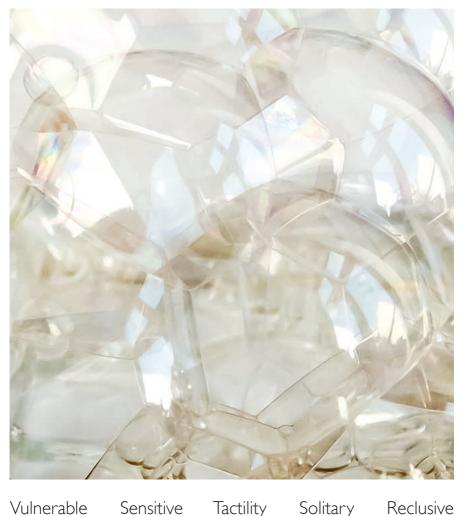

### Fragile

To take - and to be taken - care of

PANTONE® 11-4201 TPX

PANTONE® 12-1304 TPX

ONIES 13-0000 TEX

OPTIC WHITE

Vulnerable Sensitive Tactility Solitary
Awareness Confidence Open to feelings

Airfilled, see-through materials, providing maximal protection of the body. Ephemeral fabrics, new ways of creating net and tulle with laser, and/or mutations of weaved cloth.

3D patterns or shapes growing out from garments in dramatic volume, stylized white flowers.

Soft fabrics, set off by more rigid ones, caress the body.

An airy, tactile and dreamy universe of feminine lightness.