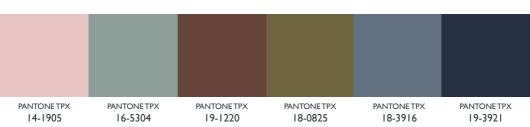

## **COLOR / WOMEN**

| OPTICALWHITE | 11-0507 | 11-2309 | 13-0822 | 13-1504 |
|--------------|---------|---------|---------|---------|
| 14-0951      | 14-1228 | 14-1307 | 14-1905 | 14-3204 |
| 14-4002      | 15-6304 | 16-0742 | 16-1450 | 16-6008 |
| 17-1347      | 18-0825 | 18-0935 | 18-1321 | 18-1537 |
| 18-1703      | 18-3916 | 18-3928 | 18-3949 | 19-0000 |
| 19-1220      | 19-2431 | 19-3712 | 19-3921 | 19-4125 |