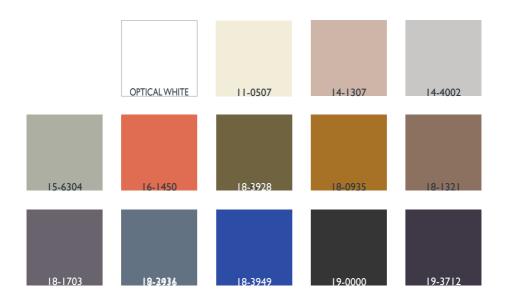

### **COLOR / MEN**

| 0507 |
|------|
|      |
|      |
| 1307 |
|      |
| 1450 |
| 0935 |
| 0733 |
|      |
| 3949 |
| 4125 |
|      |