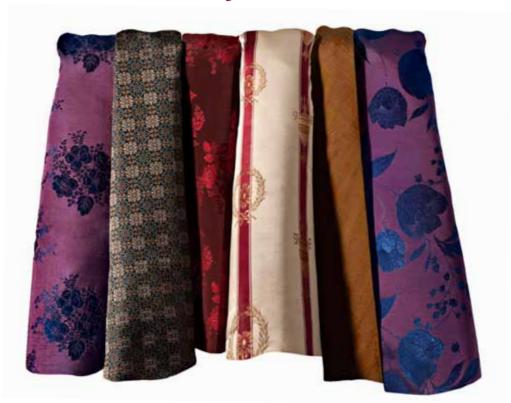

New ... and so far ... unbeatable textile blends and finishing processes; classic precious fibers mingles in. Textured and graceful, subtle relief jacquard.

# MAJESTIC

One of a kind

|            |             |             |             |            |            | /          |
|------------|-------------|-------------|-------------|------------|------------|------------|
| PANTONETPX | PANTONE TPX | PANTONE TPX | PANTONE TPX | PANTONETPX | PANTONETPX | PANTONETPX |