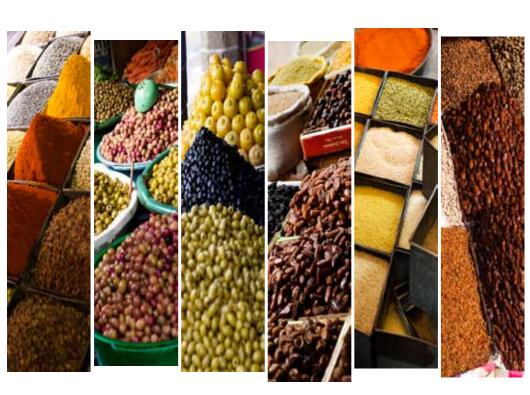

#### EDIBLE

Spicy date

Focus on resources: use dew instead of water, use locally produced materials, turn waste into useable fiber. Color-grown cotton; ecological fibers from viscose to wool. Protein fibers ... milk, soya, corn ... are turned into textile materials. Barrier between areas are removed: bi-product from food production e.g. crab, or fish skin is turned into textiles; textile plants e.g. cotton used as fodder. Value is the uniqueness inside the fabric ... assisted in expression by micro texture yarns, snub color differences, minute grains in surface.