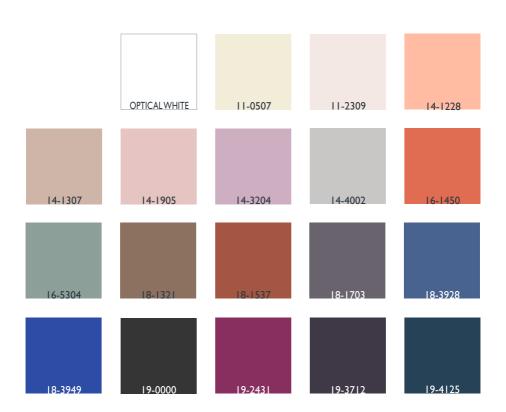

## **COLOR / WOMEN**

| OPTICALWHITE | 11-0507 | 11-2309 | 13-0822 | 13-1504 |
|--------------|---------|---------|---------|---------|
| 14-0951      | 14-1228 | 14-1307 | 14-1905 | 14-3204 |
| 14-4002      | 15-6304 | 16-0742 | 16-1450 | 16-6008 |
| 17-1347      | 18-0825 | 18-0935 | 18-1321 | 18-1537 |
| 18-1703      | 18-3916 | 18-3928 | 18-3949 | 19-0000 |
| 19-1220      | 19-2431 | 19-3712 | 19-3921 | 19-4125 |