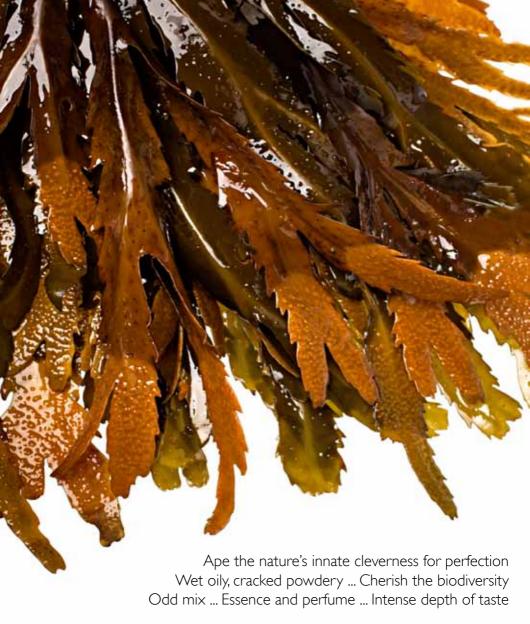

#### EDIBLE

Spicy date

Focus on resources: use dew instead of water, use locally produced materials, turn waste into useable fiber. Color-grown cotton; ecological fibers from viscose to wool. Protein fibers ... milk, soya, corn ... are turned into textile materials. Barrier between areas are removed: bi-product from food production e.g. crab, or fish skin is turned into textiles; textile plants e.g. cotton used as fodder. Value is the uniqueness inside the fabric ... assisted in expression by micro texture yarns, snub color differences, minute grains in surface.