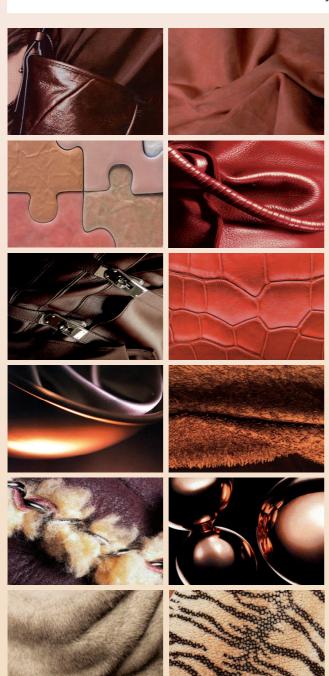

### **SENSATION-LUXURY**

Intimate and frivolous, a subtly luxurious theme which reinvents classicism with sensuality.

### Colours

Beige and magenta pink give rhythm to a range of natural, classic, deep, intense and sensual tones: browns, beige and camel, skin tones and pink blush, carmine and scarlet.

### Style & Spirit

A revamped, off-beat classical spirit: a sensual style combining daring and delicacy, frivolity and severity.

## Materials & Textures

Beautiful, timeless leathers Classical grains Materials soft to the touch Moiré velvety leather Second skin leather Aniline leather Smooth, glossy box calf Dipped lambskin Drummed calf Glossy, crushed leather Suede look, velvety nubuck Cashmere and alpaca Satiny leather Deluxe reversible leather Luxurious shaven fur Classy coppery or pink gold jewellery Scallop Shell 12-1010 TPX