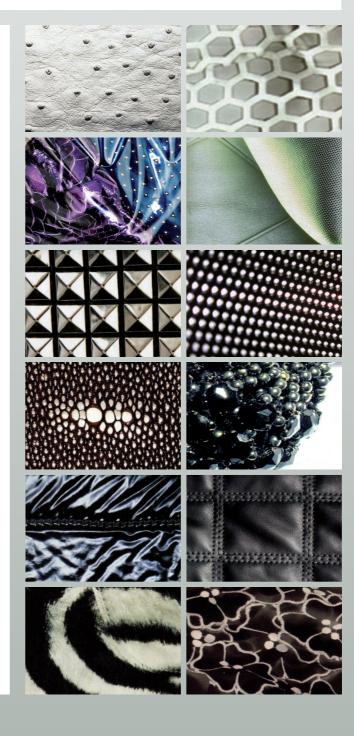

### EMOTION-PERFORMANCE

Technology working for elegant perfection in a sport-inspired futuristic «chic» theme.

### Colours

Black and white are the focal points of a range of simple, subtle light-and-shade effects, sometimes strange but always sharply contrasted.

### Style & Spirit

A sporty, chic, futuristic spirit midway between daring and simplicity.

Strict and basic, androgynous and almost drastic in its severity.

### Materials & Textures

Matt and glossy contrasts
Patent or very matt leather
Scales and honeycombed leather
Stretch materials
Geometrical grains
Facets and diamond point relief
Mirror and metallic finishings
Graphic quilting
Geometrical, graphic prints and embroidery,
micro or macro
Black and white 80s patterns
Stylised exotic skins: zebra, giraffe
Reversible two-tone optical materials
Elastic straps
Studs, rivets and zips as decoration