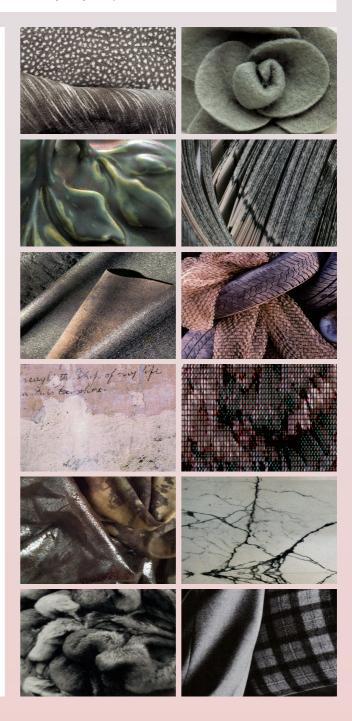

### Materials & Textures

Blended materials

Leather with big, wild animal grains
Veined, transparent grain splits
Mineral, mottled, schistic textures
Flannel, boiled wool, felted look
Tweedy, flecked, thrown silk look
Smooth patinas
Matt sanded, scraped surfaces
Organic motifs, imprints, fossils
Uneven coatings
Subtle gradations, changing sheen
Puffy, voluptuous furs
Chinchilla
Short hair furs: dappled pony, grey astrakhan