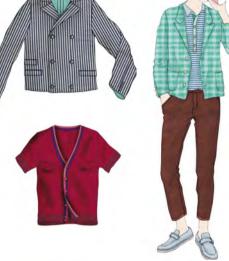

Start dreaming of a more gentle connection with time, of a return to a more authentic existence. Between pragmatic realism – a better quality of life, sustainable and local consumption - and fantasized idealism – the dream of a simple and fair life, of authentic values ... Enchanted authentics offers a continuation of the slow movement, but has a more elaborate and richer artisanal edge. It is a celebration of generosity, gentleness, richness and consistency and a desire to rediscover a refined, long-forgotten savoir-faire and seek graceful sensuality with old-fashioned charm. Compose a refreshing romanticism, without naiveté. Like a wistful collector, list the outfits of forgotten trades and crafts or prefer endearing and dainted touches for an enchanting bucolic mood.