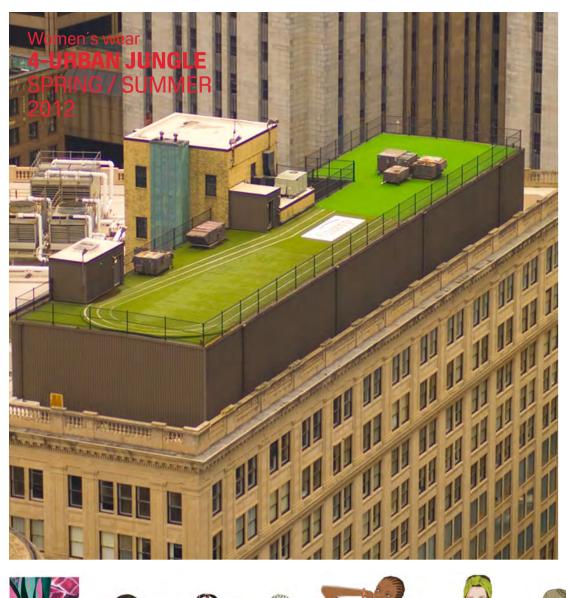

A sign of the times, Urban Jungle reflects the need for a strong, daring, imposing, confident attitude to better integrate and confront the intense, everyday life of the city. Effervescence, high performance, hectic rhythms and survival of the fittest ...To evolve everyday in urban environments which slowly mutate into urban jungles, we take inspiration from the fantastic, primitive forest: intense and wild, it symbolizes a thirst for survival and revives a dynamic, energizing primal force. Prints mimic and explore a rich Equatorial wildlife in luxurious camouflages or take inspiration and graphic strength from indigenous traditions.